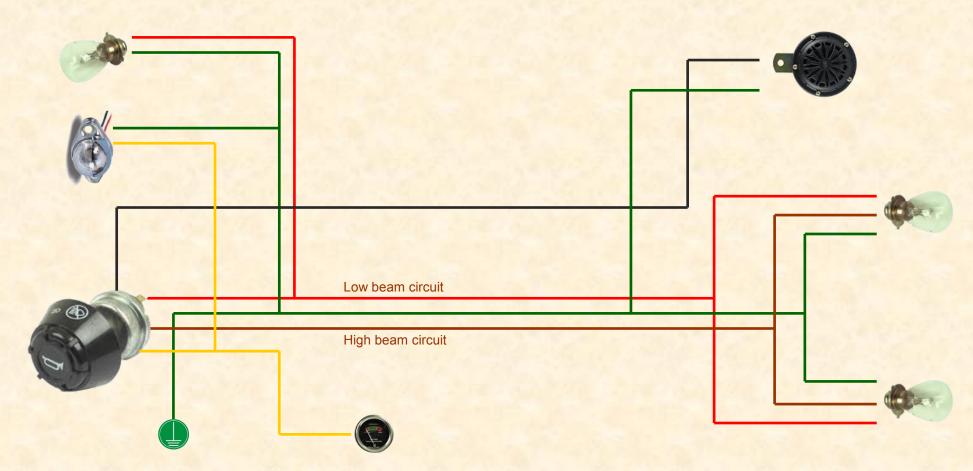

#### Electrical Connections are as follows:

The terminals are labelled with DIN72552 numbers

30 = Power in ( From ignition switch accessory terminal no 2)

49 = Power to hooter (Horn)

57 / 58 = Power to park lights, dashboard panel & no plate lights -

56A = Headlights high beam -

56B = Headlights low beam

## **Agriline Diesel**

Massey Ferguson 135 Indicators