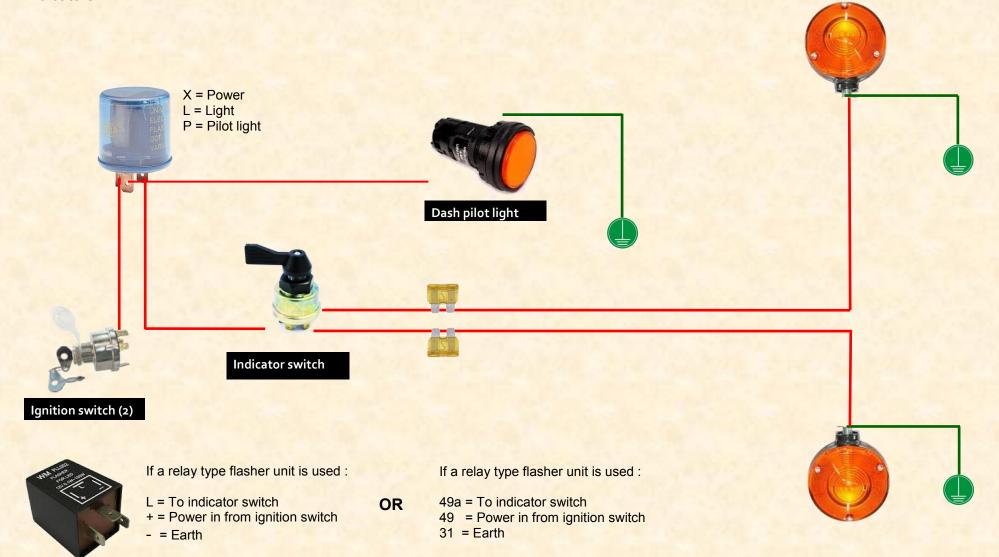

Tractors 011 955 2442 (Office Hours) Emergencies 083 466 9313

**Massey Ferguson 135** 



### Tractor Wiring Diagram

Visit our website <a href="http://www.agriline.co.za/tractorparts/mf135\_index.html">http://www.agriline.co.za/tractorparts/mf135\_index.html</a> for many more technical articles, downloads & tractor data

# **Agriline Diesel** Massey Ferguson 35 Wiring Diagram Diesel 3 Cylinder with dynamo (Generator)







#### Electrical Connections are as follows:

The terminals are labelled with DIN72552 numbers

30 = Power in ( From ignition switch accessory terminal no 2)

49 = Power to hooter (Horn)

57 / 58 = Power to park lights, dashboard panel & no plate lights -

56A = Headlights high beam -

56B = Headlights low beam

## **Agriline Diesel**

Massey Ferguson 135 Indicators