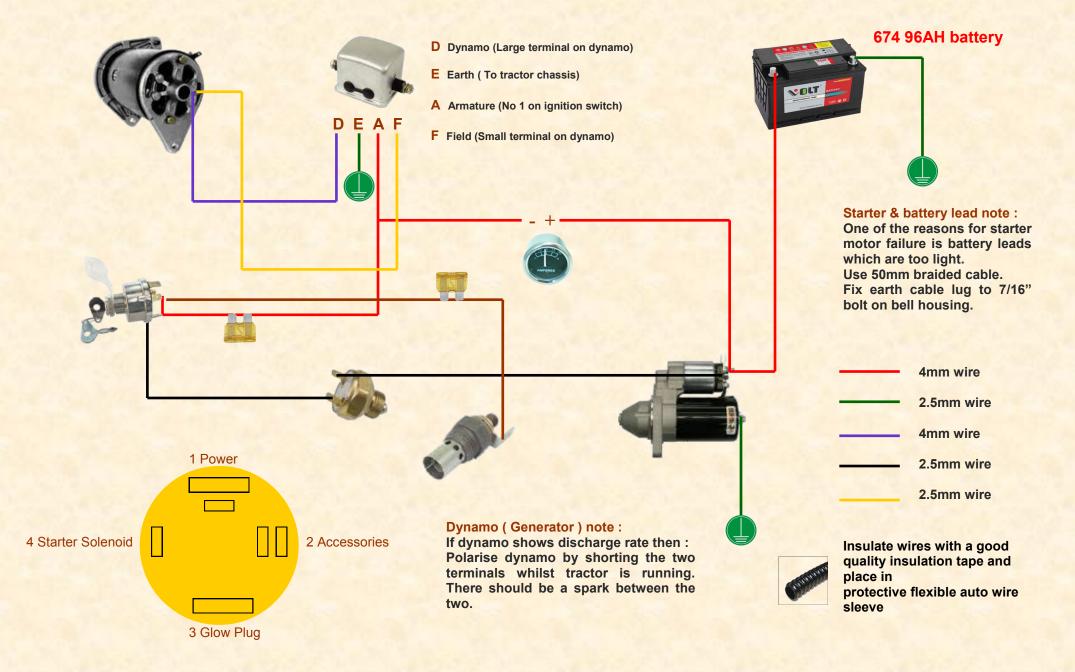

# **Agriline Diesel** Massey Ferguson 35 Wiring Diagram Diesel 3 Cylinder with dynamo (Generator)